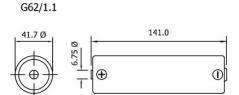

# LITHIUM SULPHUR DIOXIDE G62/1 SERIES

 Size (ASA Designation)
 N/A

 Length
 141.0mm

 Diameter
 41.7mm

 Weight
 300g

Construction ...... Hermetically sealed, all welded steel casing, incorporating a safety year

incorporating a safety vent and a glass to metal seal

Voltage ...... Nominal 3.0 volts

Typical operating

 Voltage
 2.65 - 2.80 volts

 Capacity (1000mA - 2.0v)
 34Ah

 50% capacity achieved at
 8000mA

 Temperature range
 -50°C + 70 °C