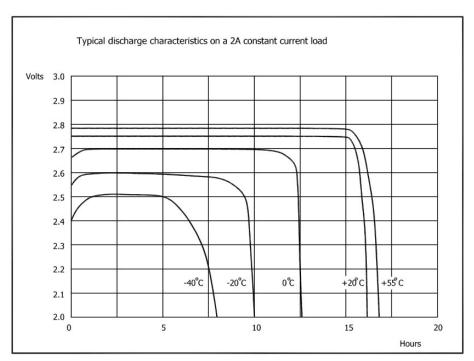

incorporating a safety vent and a glass to metal seal

Voltage ...... Nominal 3.0 volts

Typical operating

 Voltage
 2.65 - 2.80 volts

 Capacity (1000mA - 2.0v)
 34Ah

 50% capacity achieved at
 8000mA

 Temperature range
 -50°C + 70 °C

## TYPICAL ELECTRICAL PERFORMANCE

SAFT LTD, RIVER DRIVE, SOUTH SHIELDS, ENGLAND, TEL: 44 (0)191 4561451, FAX: 44 (0) 191 4566383.

SAFT LTD, adopt a policy of constant improvement and reserve the right to change specifications without notice.