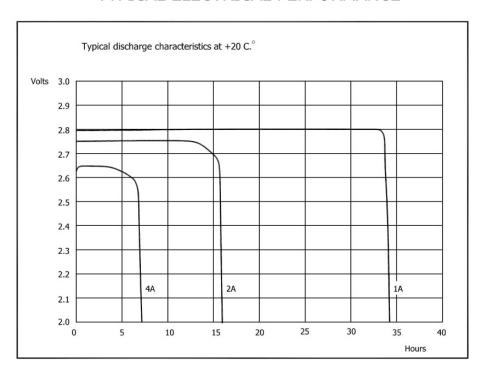

incorporating a safety vent and a glass to metal seal

Voltage ...... Nominal 3.0 volts

Typical operating

 Voltage
 2.65 - 2.80 volts

 Capacity (1000mA - 2.0v)
 34Ah

 50% capacity achieved at
 8000mA

 Temperature range
 -50°C + 70 °C

## TYPICAL ELECTRICAL PERFORMANCE

SAFT LTD, RIVER DRIVE, SOUTH SHIELDS, ENGLAND, TEL: 44 (0)191 4561451, FAX: 44 (0) 191 4566383.

SAFT LTD, adopt a policy of constant improvement and reserve the right to change specifications without notice.